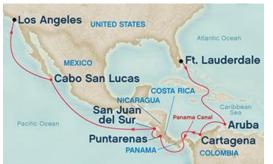

| Day | Port / Date                                                  | Arrive  | Depart   |
|-----|--------------------------------------------------------------|---------|----------|
| 1   | Ft. Lauderdale, Florida<br>Saturday, November 7              |         | 4:00 PM  |
| 2   | At Sea<br>Sunday, November 8                                 |         |          |
| 3   | At Sea<br>Monday, November 9                                 |         |          |
| 4   | Aruba<br>Tuesday, November 10                                | 7:00 AM | 12:30 PM |
| 5   | Cartagena, Colombia<br>Wednesday, November 11                | 9:00 AM | 3:00 PM  |
| 6   | Panama Canal, Panama (Full Transit)<br>Thursday, November 12 | 6:00 AM | 4:30 PM  |
| 7   | At Sea<br>Friday, November 13                                |         |          |
| 8   | Puntarenas, Costa Rica<br>Saturday, November 14              | 7:00 AM | 7:00 PM  |
| 9   | San Juan del Sur, Nicaragua<br>Sunday, November 15           | 7:00 AM | 6:00 PM  |
| 10  | At Sea<br>Monday, November 16                                |         |          |
| 11  | At Sea<br>Tuesday, November 17                               |         |          |
| 12  | At Sea<br>Wednesday, November 18                             |         |          |
| 13  | Cabo San Lucas, Mexico<br>Thursday, November 19              | 9:00 AM | 6:00 PM  |
| 14  | At Sea<br>Friday, November 20                                |         |          |
| 15  | At Sea<br>Saturday, November 21                              |         |          |
| 16  | Los Angeles, California<br>Sunday, November 22               | 7:00 AM |          |